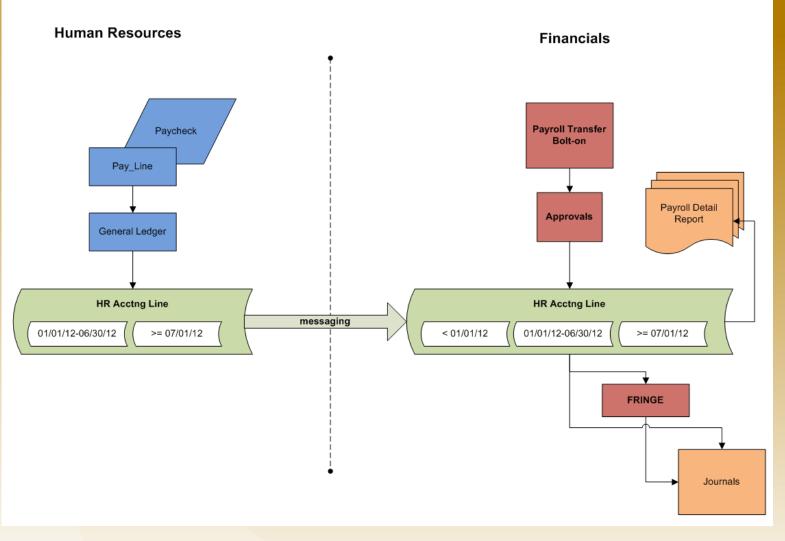

hanging the department/project on the "Transfer To" section.





## Things to know

- Once a payroll transfer has been created, it will no longer be available under Create - Search page.
   Any payroll transfer created, even if denied, will be available under View/Modify with history.
- The View/Modify page allows you to modify and resubmit.
- All lines must be approved for the payroll transfer to be processed. If any line is denied, the entire transfer is denied.





## Things to know

• The roles identified by the Division of Research for project approvals will have the authority to approve payroll transfers. This includes the instances where the Principal Investigators(PI) is not the Expense Manager, Project Manager or Post-Award Grant Manager.





#### **Payroll Transfer Process**





## Approvals



### Roles

| Role                           | Description                                                                                                                                                                                  |
|--------------------------------|----------------------------------------------------------------------------------------------------------------------------------------------------------------------------------------------|
| Payroll Transfer<br>Originator | Initiates the payroll transfer process. This can<br>be anyone in the approval path or someone<br>with Payroll Detail Report Access.                                                          |
| Reviewer                       | Expense Manager who receives notification that<br>a payr