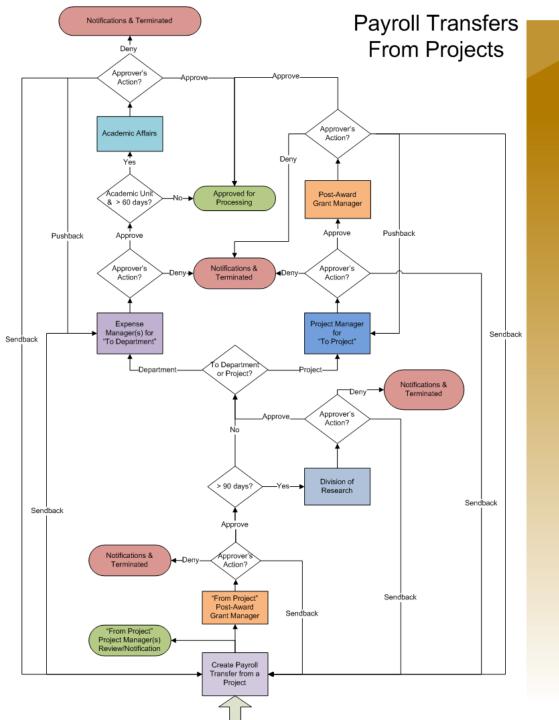

### **Approval Matrix**

|            | ''FROM"<br>Department<br>2 Expense<br>Managers | "FROM"<br>Project<br>Manager | -       | Project<br>>90days<br>Division of<br>Research | "TO"<br>Department<br>2 Expense<br>Managers | "TO"<br>Project<br>Manager | "TO" Project<br>Post-Award<br>Grant<br>Manager | Project<br>>90 days<br>Division of<br>Research | Department<br>>60 days<br>Academic<br>Affairs |
|------------|------------------------------------------------|------------------------------|---------|-----------------------------------------------|---------------------------------------------|----------------------------|------------------------------------------------|------------------------------------------------|-----------------------------------------------|
| Dept/Dept  | Review/<br>Email                               |                              |         |                                               | Approve                                     |                            |                                                |                                                | Approve                                       |
| Dept/Proj  | Review/<br>Email                               |                              |         |                                               |                                             | Approve                    | Approve                                        | Approve                                        |                                               |
| Proj /Proj |                                                | Review/<br>Email             | Approve |                                               |                                             | Approve                    | Approve                                        | Approve                                        |                                               |
| Proj/Dept  |                                                | Review/<br>Email             | Approve | Approve                                       | Approve                                     |                            |                                                |                                                | Approve                                       |

#### **Project to Project**

PantherSoft HR

#### **Project to Department**