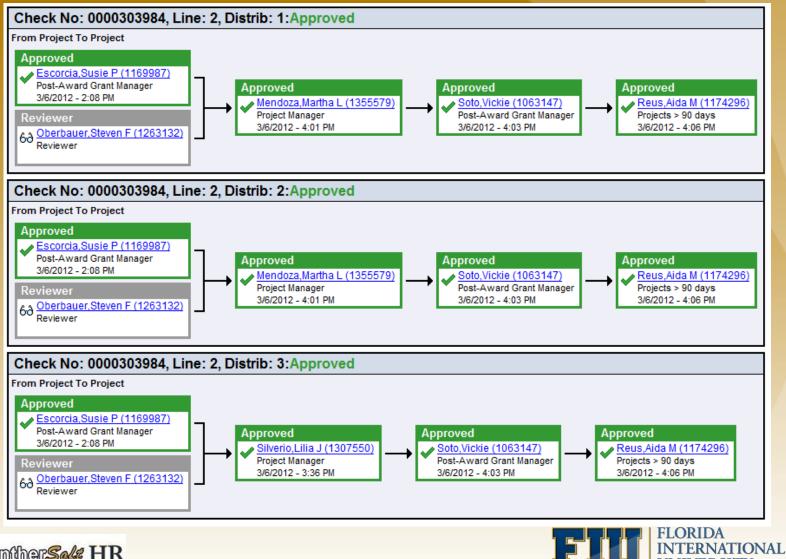

t                                        | t                                                  |  |  |  |  |  |  |
| Approved                                                             |                                                    |  |  |  |  |  |  |
| Perez,Ciara (1778498)<br>Department Approvers<br>3/6/2012 - 11:24 AM |                                                    |  |  |  |  |  |  |
| Reviewer<br>6ð <u>Perez,Ciara (1778498)</u><br>Reviewer              |                                                    |  |  |  |  |  |  |
| Reviewer<br>6ð Adames,Lucy Y (1290091)<br>Reviewer                   |                                                    |  |  |  |  |  |  |





#### **Department to Project**







#### **Department to Project**







#### **Project to Project**



PantherSoft HR

#### **Project to Department**







#### **Questions or Comments?**