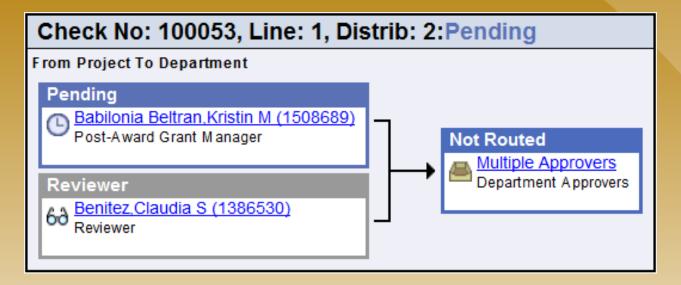

|  |  |  |  |  |  |
| Approved                                                             |                                                    |  |  |  |  |  |  |
| Perez,Ciara (1778498)<br>Department Approvers<br>3/6/2012 - 11:24 AM |                                                    |  |  |  |  |  |  |
| Reviewer<br>6ð <u>Perez,Ciara (1778498)</u><br>Reviewer              |                                                    |  |  |  |  |  |  |
| Reviewer<br>6ð Adames,Lucy Y (1290091)<br>Reviewer                   |                                                    |  |  |  |  |  |  |





#### **Department to Project**







#### **Department to Project**







#### **Project to Project**



PantherSoft HR

#### **Project to Department**







#### **Questions or Comments?**