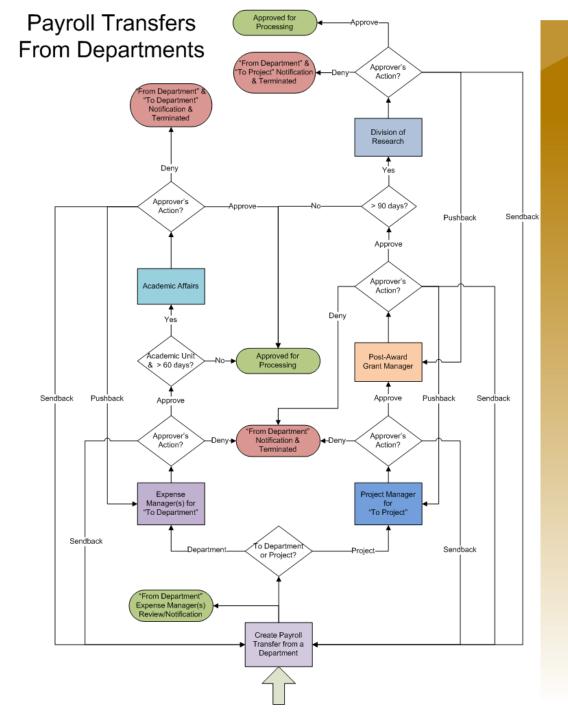

### **Approval Matrix**

|            | ''FROM"<br>Department<br>2 Expense<br>Managers | "FROM"<br>Project<br>Manager | -       | Project<br>>90days<br>Division of<br>Research | "TO"<br>Department<br>2 Expense<br>Managers | "TO"<br>Project<br>Manager | "TO" Project<br>Post-Award<br>Grant<br>Manager | Project<br>>90 days<br>Division of<br>Research | Department<br>>60 days<br>Academic<br>Affairs |
|------------|------------------------------------------------|------------------------------|---------|-----------------------------------------------|---------------------------------------------|----------------------------|------------------------------------------------|------------------------------------------------|-----------------------------------------------|
| Dept/Dept  | Review/<br>Email                               |                              |         |                                               | Approve                                     |                            |                                                |                                                | Approve                                       |
| Dept/Proj  | Review/<br>Email                               |                              |         |                                               |                                             | Approve                    | Approve                                        | Approve                                        |                                               |
| Proj /Proj |                                                | Review/<br>Email             | Approve |                                               |                                             | Approve                    | Approve                                        | Approve                                        |                                               |
| Proj/Dept  |                                                | Review/<br>Email             | Approve | Approve                                       | Approve                                     |                            |                                                |                                                | Approve                                       |

#### **Department to Project**