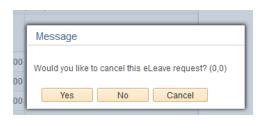

4) Validate that this is the request you intend to cancel, then select "Cancel"

5) Receive Cancel Confirmation message and click "Yes"

6) Provide a reason for the cancellation, then select "OK"

| The field Reason is required                                 |
|--------------------------------------------------------------|
| Please, provide the reason to cancel this request.           |
| Cancel Date: 10/28/2016                                      |
| Reason:                                                      |
| Family commitments and I'm unable to travel during this time |
| OK Cancel                                                    |