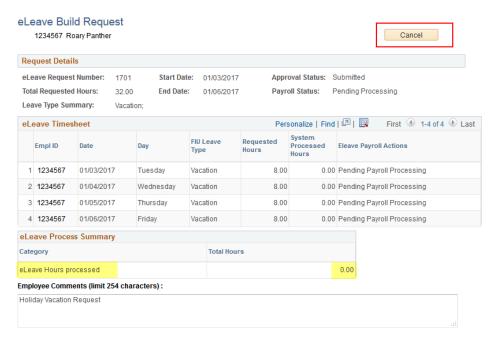

4) Validate that this is the request you intend to cancel, then select "Cancel"

5) Receive Cancel Confirmation message and click "Yes"

6) Provide a reason for the cancellation, then select "OK"

| The field Reason is required                                 |
|--------------------------------------------------------------|
| Please, provide the reason to cancel this request.           |
| Cancel Date: 10/28/2016                                      |
| Reason:                                                      |
| Family commitments and I'm unable to travel during this time |
| OK Cancel                                                    |