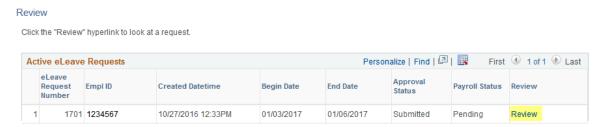

- 1) Login to Panthersoft HR Employee Self Service
- 2) Navigate to: Human Resources Self Service > Employee Self Service > Time Reporting > Request Leave > eLeave Request
- 3) Select an Active eLeave Request by selecting the "Review" hyperlink