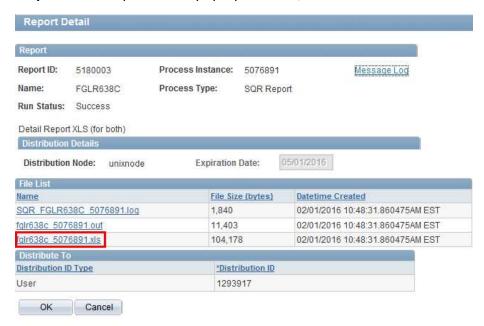

**Step 3:** From the Report Manager page, click the link for "Detail Report XLS (for both)" or "Payroll Detail Report PDF", depending out the output format selected on the run control page.

Step 4: In the Report Detail pop-up window, click on the file with the ".xls" or ".pdf". suffix.

**Step 5:** In the pop-up window, click "Save As" to save the file to your desired location.