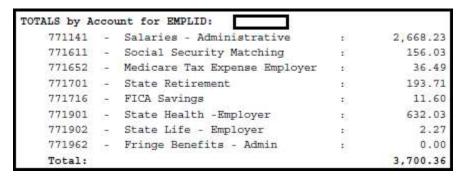

#### Summary Section (PDF only)

The PDF version has a summary section on the bottom left of the last page that sums amounts by account for the date ranges used in the run control page.

The Fringe Benefits account is displayed as \$0.00 because it reflects the sum of the amount charged to the department and the credit that posted to the Fringe Benefit Pool.