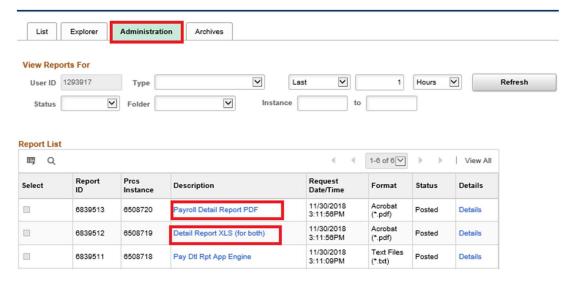

Alternatively, you can follow the navigation below to go to the Report Manager.

**Step 2:** Click on the "Administration" tab.

Tip: The reports are not available in Report Manager until the Pay Dtl Rpt App Engine status is "Posted". Click Refresh to update the statuses. It may take a few minutes for the status to change.

**Step 3:** From the Report Manager page, click the link for "Detail Report XLS (for both)" or "Payroll Detail Report PDF", depending out the output format selected on the run control page.

Step 4: In the Report Detail pop-up window, click on the file with the ".xls" or ".pdf". suffix.