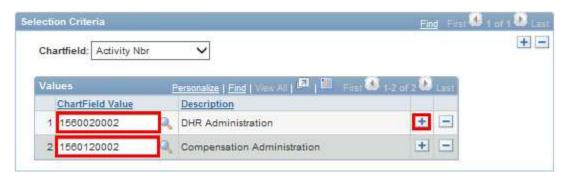

**Step 6:** If you selected the "Activity Number" Chartfield, enter the activity number you would like to run a report for in the "Values" section. Click on the plus sign in the "Values" section to add additional activity numbers to include on the report.