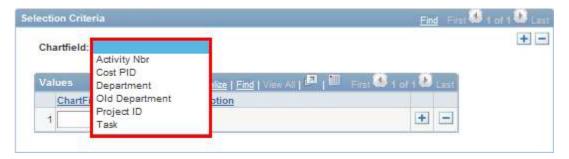

**Step 4:** Select your desired output format in the "Output Format" section. Click "XLS" for an Excel output or "Both" to generate two files, a PDF and an Excel file.

**Step 5:** In the "Selection Criteria" section, select the Chartfield you would like to search by. The most popular searches are by Activity Number, Project ID or department.

**Step 6:** If you selected the "Activity Number" Chartfield, enter the activity number you would like to run a report for in the "Values" section. Click on the plus sign in the "Values" section to add additional activity numbers to include on the report.