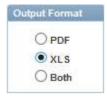

**Step 4:** Select your desired output format in the "Output Format" section. Click "XLS" for an Excel output or "Both" to generate two files, a PDF and an Excel file.

**Step 5:** In the "Selection Criteria" section, select the Chartfield you would like to search by. The most popular searches are by Activity Number, Project ID or department.