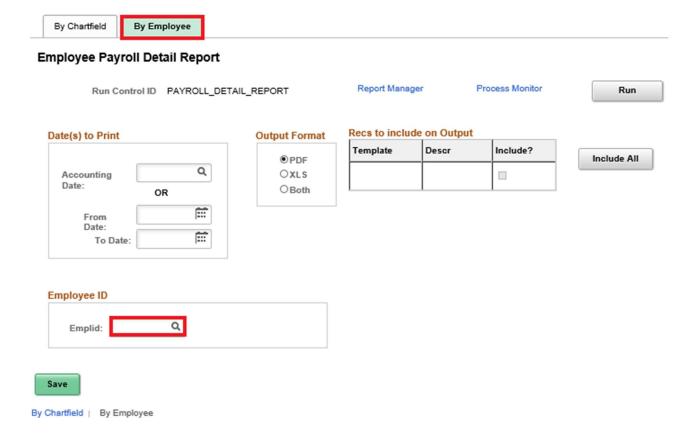

# **Generating the Payroll Detail Report by Employee**

To run the Payroll Detail Report by Employee, click on the "By Employee" tab and enter an employee ID in the "Employee ID" section. Follow the other steps in the "Generating the Payroll Detail Report by Chartfield" section of this manual.

Tip: Click on the magnifying glass to search by name (Last name, First name).