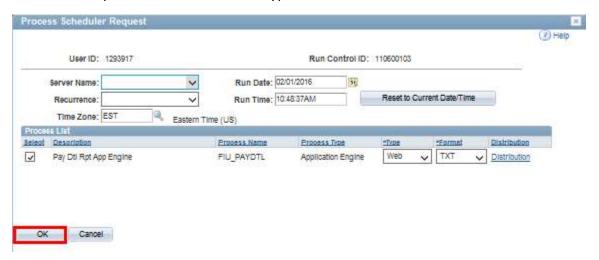

Step 8: Click "Run" to run the report.

Tip: While the report is generating, you cannot change the parameters and click run again. To run several reports at the same time, click "Return to Search" to create another run control.

#### Step 9: In the "Process Scheduler Request" pop-up, click "OK".

Tip: Leaving the Server Name blank will allow the system to automatically select the server that will run the report the fastest. Leave "Type" as "Web" and "Format" as "TXT".