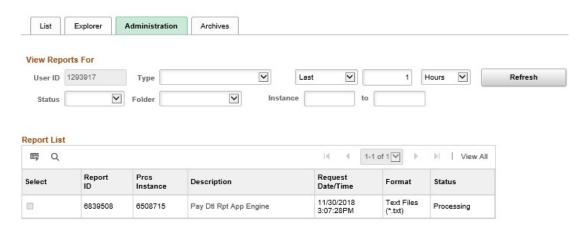

Alternatively, you can follow the navigation below to go to the Report Manager.

**Step 2:** Click on the "Administration" tab.

Tip: The reports are not available in Report Manager until the Pay Dtl Rpt App Engine status is "Posted". Click Refresh to update the statuses. It may take a few minutes for the status to change.

Tip: If the status for the Pay Dtl Rpt App Engine status remains "NA" for longer than a few minutes, go to the Process Monitor page via the navigation below, and make sure the Run Status is not "Error". If the status says "Queued" for an extended period of time, or if it says "Error", contact the Human Resources Service Center at 305-348-2181.