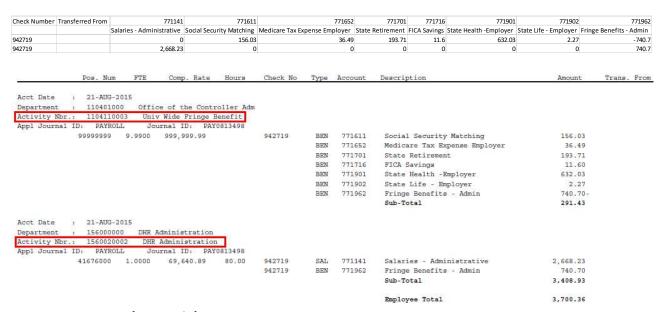

### **Understanding the Payroll Detail Report by Employee**

Departments pay a fringe benefit rate, while the University-Wide Fringe Benefits Pool covers actual benefits. The Payroll Detail Report by Employee shows actual fringe benefits paid on behalf of the employee in activity number 1104110003, in addition to the fringe rate and salary charged to the employee's funding source. Amounts are grouped by pay date and activity number/Project ID on the PDF version.

#### Summary Section (PDF only)

The PDF version has a summary section on the bottom left of the last page that sums amounts by account for the date ranges used in the run control page.

The Fringe Benefits account is displayed as \$0.00 because it reflects the sum of the amount charged to the department and the credit that posted to the Fringe Benefit Pool.