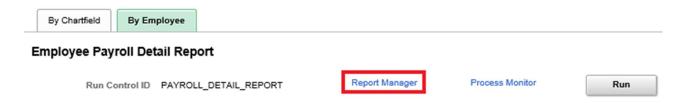

### **Retrieving the Payroll Detail Report**

Whether you ran the report by Chartfield or by Employee, follow these steps to retrieve your report.

Step 1: Click on "Report Manager" from the Payroll Detail Report run control page.