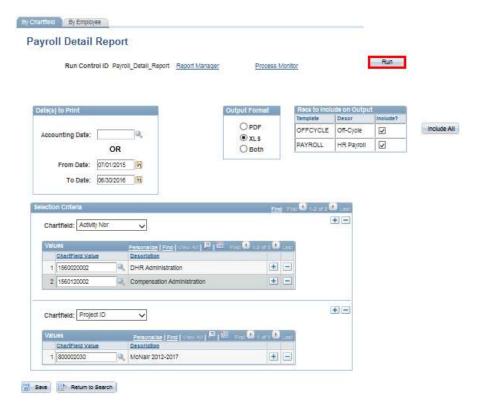

Step 7: Click on the bottom left to save the Run Control ID and associated parameters. You can run this same report in the future by searching for the Run Control ID under "Find An Existing Value", instead of having to add a new value (See the "Find an Existing Value" tab in Step 1).

Step 8: Click "Run" to run the report.

Tip: While the report is generating, you cannot change the parameters and click run again. To run several reports at the same time, click "Return to Search" to create another run control.