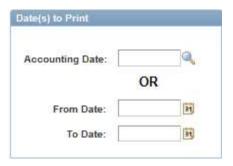

### Payroll Detail Report

Whether you add a new run control or find an existing value, you will be taken to the following run control page.

**Step 2:** Choose one accounting date or enter a range of dates in the "Date(s) to Print" section and make sure to tab out.

Tip: If your report does not run successfully, check the "Recs to include on Output" section of the run control page, and make sure templates are listed. Change the dates in the "Date(s) to Print" section until values appear in this section.