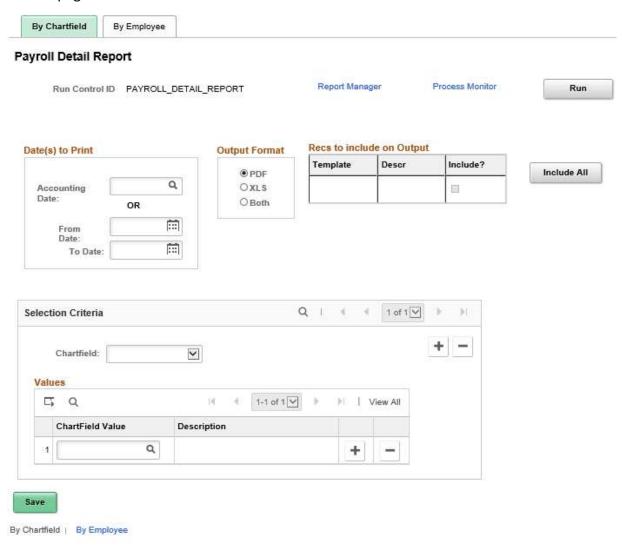

### Payroll Detail Report

Whether you add a new run control or find an existing value, you will be taken to the following run control page.

**Step 2:** Choose one accounting date or enter a range of dates in the "Date(s) to Print" section and make sure to tab out.

**Step 3:** Various templates will populate in the "Recs to include on Output section" depending on the date range selected. Click "Include All" to make sure all the available data is reflected on the Payroll Detail Report output.

Tip: If your report does not run successfully, check the "Recs to include on Output" section of the run control page, and make sure templates are listed. Change the dates in the "Date(s) to Print" section until values appear in this section.

**Step 4:** Select your desired output format in the "Output Format" section. Click "XLS" for an Excel output or "Both" to generate two files, a PDF and an Excel file.

**Step 5:** In the "Selection Criteria" section, select the Chartfield you would like to search by. The most popular searches are by Activity Number, Project ID or department.

**Step 6:** If you selected the "Activity Number" Chartfield, enter the activity number you would like to run a report for in the "Values" section. Click on the plus sign in the "Values" section to add additional activity numbers to include on the report.

If you had selected "Project ID" as the Chartfield to search by, you would enter a Project ID in the "Values" section.

In some cases, you may want to run reports for project IDs and activity numbers at the same time. In that case, click on the plus sign to the right of the Chartfield drop-down and a new selection criteria section will display underneath.

Step 7: Click on the bottom left to save the Run Control ID and associated parameters. You can run this same report in the future by searching for the Run Control ID under "Find An Existing Value", instead of having to add a new value (See the "Find an Existing Value" tab in Step 1).

Step 8: Click "Run" to run the report.

Tip: While the report is generating, you cannot change the parameters and click run again. To run several reports at the same time, click "Return to Search" to create another run control.