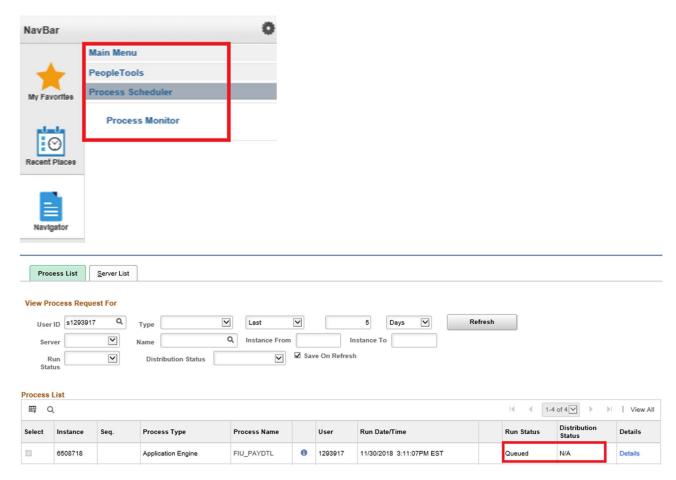

Alternatively, you can follow the navigation below to go to the Report Manager.

**Step 2:** Click on the "Administration" tab.

Tip: The reports are not available in Report Manager until the Pay Dtl Rpt App Engine status is "Posted". Click Refresh to update the statuses. It may take a few minutes for the status to change.

Tip: If the status for the Pay Dtl Rpt App Engine status remains "NA" for longer than a few minutes, go to the Process Monitor page via the navigation below, and make sure the Run Status is not "Error". If the status says "Queued" for an extended period of time, or if it says "Error", contact the Human Resources Service Center at 305-348-2181.