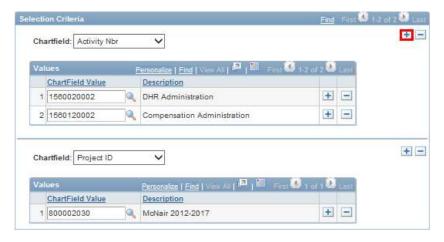

If you had selected "Project ID" as the Chartfield to search by, you would enter a Project ID in the "Values" section.

In some cases, you may want to run reports for project IDs and activity numbers at the same time. In that case, click on the plus sign to the right of the Chartfield drop-down and a new selection criteria section will display underneath.