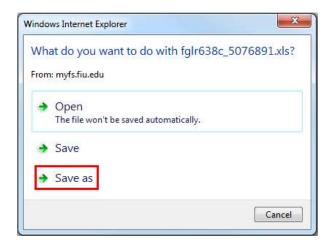

**Step 5:** In the pop-up window, click "Save As" to save the file to your desired location.