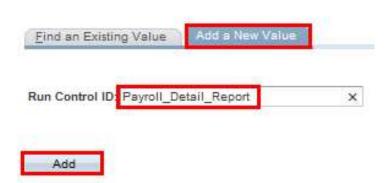

# **Generating the Payroll Detail Report by Chartfield**

Log into the PeopleSoft Financials system and go to the Payroll Detail Report run control page via the following navigation.

**Step 1:** The first time you run the report, you will need to create a run control ID by clicking "Add a New Value", entering a Run Control ID, and clicking "Add". Otherwise, find an existing run control to run the report.

Tip: Run Control IDs may not have spaces. Use underscores instead, as shown in the example below.